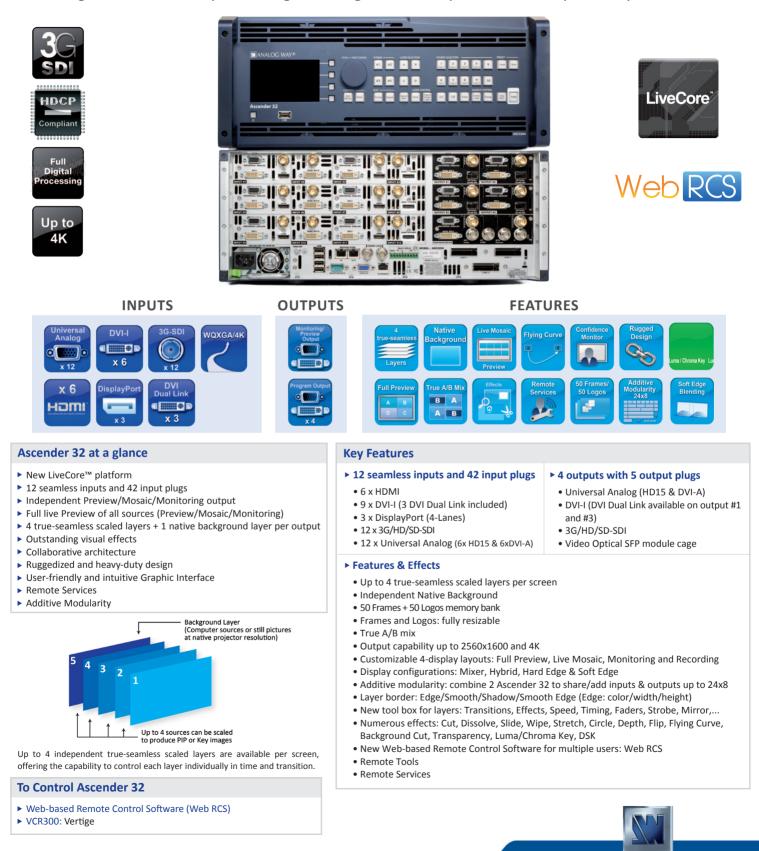

# -• Ascender 32 - Ref. ASC3204

Powerful multi-screen Seamless Switcher based on **Analog Way**'s new LiveCore<sup>™</sup> platform, offering state-of-the-art processing, Soft Edge and 4K capabilities for top-notch presentations.