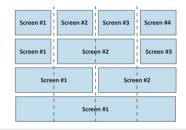

## Hard Edge configuration

# ► 4K Display

### Display configurations with 4 outputs

Web RCS

In addition to its four main outputs, Ascender 32 features an independent Dual-Link output for monitoring purposes.

This output offers versatile and customizable display options, ensuring effective monitoring and flawless show control. All images are live and can be labeled through the Web Remote Control Software. Additional information on each source is also available directly on the live video windows.