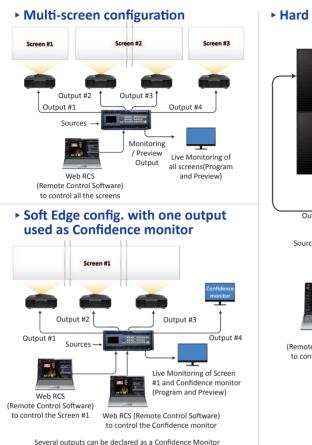

### Display configurations with 4 outputs

Web RCS

In addition to its four main outputs, Ascender 32 features an independent Dual-Link output for monitoring purposes.

This output offers versatile and customizable display options, ensuring effective monitoring and flawless show control. All images are live and can be labeled through the Web Remote Control Software. Additional information on each source is also available directly on the live video windows.