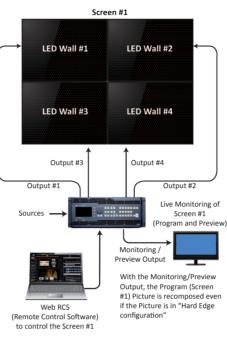

# -• Ascender 32 - Ref. ASC3204

Powerful multi-screen Seamless Switcher based on **Analog Way**'s new LiveCore<sup>™</sup> platform, offering state-of-the-art processing, Soft Edge and 4K capabilities for top-notch presentations.



ANALOG WAY



## Hard Edge configuration



# ► 4K Display



### Display configurations with 4 outputs



Web RCS

In addition to its four main outputs, Ascender 32 features an independent Dual-Link output for monitoring purposes.

This output offers versatile and customizable display options, ensuring effective monitoring and flawless show control. All images are live and can be labeled through the Web Remote Control Software. Additional information on each source is also available directly on the live video windows.

 Full Preview
 Live Mosaic

 Image: Strate St

#### Dimensions:

D 21.41"x W 17.51" x H 6.97"
D 544 mm x W 444.8 mm x H 177 mm

Weight: ▶ 19 Kgs

▶ 41.89 lbs

**Power Supply:** 100-240 VAC ; 4.8A ; 50/60Hz ; 285 W

#### Supplied with:

▶ 1 x Power Supply Cord

- 1 x Web-based Remote Control Software (Web RCS)
- ▶ 1