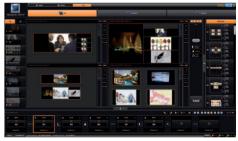

 Full Preview
 Live Mosaic

 Image: Strate St

#### Warranty:

3-year warranty on parts and labor back to factory.

- The Web RCS offers a user-friendly graphic interface consisting of 3 independent sections: Setup, Edit and Live. A Preconfig. mode indicates how to easily configure the device step by step.
- With dynamic snapshots of the connected sources available in the interface, the intuitive dashboard allows operators to fully prepare their shows and control them live during their events.
- An innovative Sequences mode allows easy organization of presets through drag and drop operation.