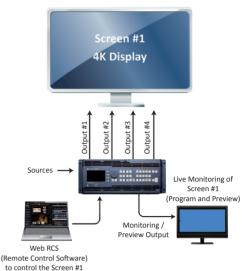

# ► 4K Display

### Display configurations with 4 outputs

Web RCS

In addition to its four main outputs, Ascender 32 features an independent Dual-Link output for monitoring purposes.

This output offers versatile and customizable display options, ensuring effective monitoring and flawless show control. All images are live and can be labeled through the Web Remote Control Software. Additional information on each source is also available directly on the live video windows.